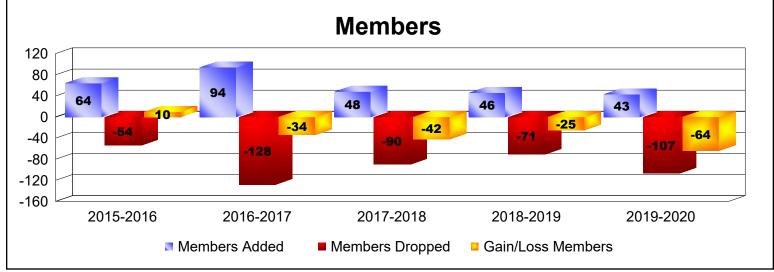

District 120 As of June 2020 Cumulative

| Year      | New<br>Clubs | Dropped<br>Clubs | Gain/<br>Loss<br>Clubs | New<br>Members | Charter<br>Members | Reinstate<br>Members | Transfer<br>Members | Total<br>Member<br>Added | Total<br>Members<br>Dropped | Gain/<br>Loss<br>Members |
|-----------|--------------|------------------|------------------------|----------------|--------------------|----------------------|---------------------|--------------------------|-----------------------------|--------------------------|
| 2015-2016 | 0            | 0                | 0                      | 64             | 0                  | 0                    | 0                   | 64                       | -54                         | 10                       |
| 2016-2017 | 1            | 0                | 1                      | 63             | 28                 | 2                    | 1                   | 94                       | -128                        | -34                      |
| 2017-2018 | 0            | -2               | -2                     | 43             | 5                  | 0                    | 0                   | 48                       | -90                         | -42                      |
| 2018-2019 | 0            | 0                | 0                      | 45             | 0                  | 1                    | 0                   | 46                       | -71                         | -25                      |
| 2019-2020 | 0            | -2               | -2                     | 42             | 0                  | 0                    | 1                   | 43                       | -107                        | -64                      |
| Average   | 0            | -1               | -1                     | 51             | 7                  | 1                    | 0                   | 59                       | -90                         | -31                      |