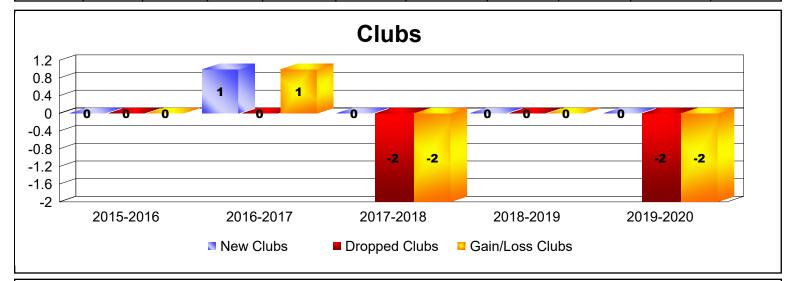

District 120 As of June 2020 Cumulative

| Year      | New<br>Clubs | Dropped<br>Clubs | Gain/<br>Loss<br>Clubs | New<br>Members | Charter<br>Members | Reinstate<br>Members | Transfer<br>Members | Total<br>Member<br>Added | Total<br>Members<br>Dropped | Gain/<br>Loss<br>Members |
|-----------|--------------|------------------|------------------------|----------------|--------------------|----------------------|---------------------|--------------------------|-----------------------------|--------------------------|
| 2015-2016 | 0            | 0                | 0                      | 64             | 0                  | 0                    | 0                   | 64                       | -54                         | 10                       |
| 2016-2017 | 1            | 0                | 1                      | 63             | 28                 | 2                    | 1                   | 94                       | -128                        | -34                      |
| 2017-2018 | 0            | -2               | -2                     | 43             | 5                  | 0                    | 0                   | 48                       | -90                         | -42                      |
| 2018-2019 | 0            | 0                | 0                      | 45             | 0                  | 1                    | 0                   | 46                       | -71                         | -25                      |
| 2019-2020 | 0            | -2               | -2                     | 42             | 0                  | 0                    | 1                   | 43                       | -107                        | -64                      |
| Average   | 0            | -1               | -1                     | 51             | 7                  | 1                    | 0                   | 59                       | -90                         | -31                      |